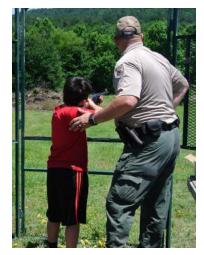

#### WILDLIFE CONSERVATION

The camp is open to all students ages 10 to 18.

Students will be instructed in a variety of topics including; firearm safety, wildlife identification, wildlife conservation, & hunter responsibility. Students will participate in a hunter education class, and they will be provided with the opportunity to take the hunter safety test. Upon passing the test, students will receive their hunter safety cards. Other activities will be available including; fishing, rock climbing and skeet shooting.

Instruction will be provided by trained wildlife experts.

Participants will be offered bus transportation on designated bus routes.