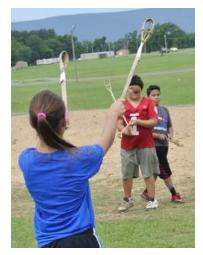

#### STICKBALL

The camp is open to all students ages 8 to 18.

Stickball has always been an exciting and competitive game played by many tribal people of the Southeast and has always been an important game to the Choctaws.

Students will be taught the fundamentals of stickball by teaching the history behind the game and how it is important to Choctaw culture. The youth will be taught how to throw, catch, and score a goal in the Choctaw style. Social and exhibition types of play will be taught as well as the rules and field positions for each.

Instruction will be done by Coaches from the Choctaw Nation Stickball team with assistance from skilled local players. This is a day camp on the grounds of Tuskahoma. All campers will receive lunch and drinks each day of the camp.