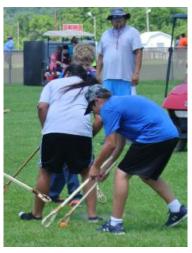

#### STICKBALL

The camp is open to all students ages 8 to 18.

Stickball has always been an exciting and competitive game played by many tribal people of the Southeast and has always been an important game to the Choctaws.

Students will be taught the fundamentals of stickball by teaching the history behind the game and how it is important to Choctaw culture. The youth will be taught how to throw, catch, and score a goal in the Choctaw style. Social and exhibition types of play will be taught as well as the rules and field positions for each.

Instruction will be done by Coaches from the Choctaw Nation Stickball team with assistance from skilled local players. This is a day camp on the grounds of Tuskahoma. All campers will receive lunch and drinks each day of the camp.