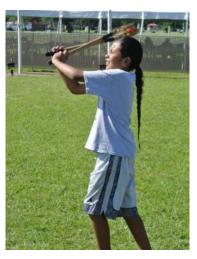

#### STICKBALL

The camp is open to all students ages 8 to 18.

Stickball has always been an exciting and competitive game played by many tribal people of the Southeast and has always been an important game to the Choctaws.

Students will be taught the fundamentals of stickball by teaching the history behind the game and how it is important to Choctaw culture. The youth will be taught how to throw, catch, and score a goal in the Choctaw style. Social and exhibition types of play will be taught as well as the rules and field positions for each.

Instruction will be done by Coaches from the Choctaw Nation Stickball team with assistance from skilled local players. This is a day camp on the grounds of Tuskahoma. All campers will receive lunch and drinks each day of the camp.